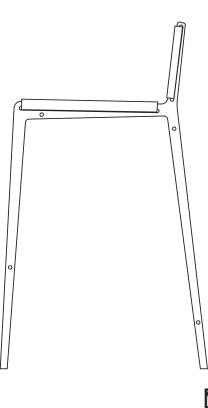

## BS\_01

Bar\_Stool\_01 is the lighter version of Dining\_Chair\_01 series that combines material cleanliness and minimalism with an elegant visual complexity.

The profile of the Bar stool, the angle of its lags and of the, has an esthetic and functional function that creates the most comfortable seating experience.

## FRAME