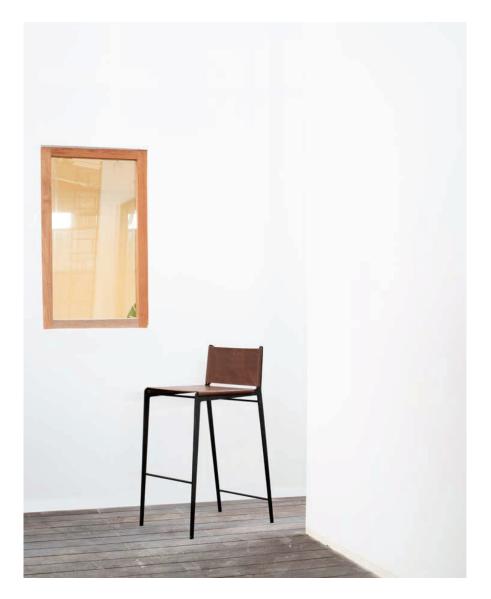

## BS\_01

Bar\_Stool\_01 is the lighter version of Dining\_Chair\_01 series that combines material cleanliness and minimalism with an elegant visual complexity.

The profile of the Bar stool, the angle of its lags and of the, has an esthetic and functional function that creates the most comfortable seating experience.

PRICE: 3,000 NIS

DIMENSIONS:

\*Available for Bar table 90/110 cm Width: 45 cm Length: 60 cm Height: 95 cm Seat Height: 76 cm