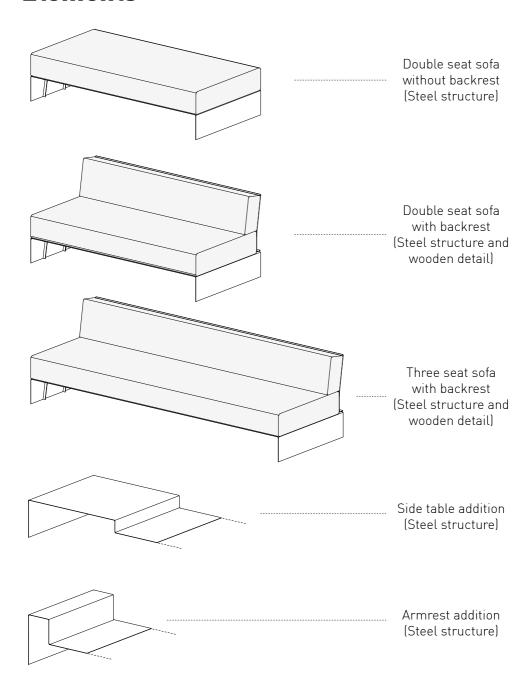

d needs.











After confirming the first price assessment, the customer will receive an accurate quote according to the finishing details and dimensions. The design process, which includes simulation of the sofa, will be carried out after an advance payment (usually 10% of the total amount). There is no limit to the amount of time or number of options in the simulation process.







## Combinations (optional)

Sofa  ${\bf A}:$  Double seat sofa with armrest

and low side table additions.

Sofa B: Double seat sofa with backrest,

side table and armrest additions.



Sofa **C:** Three seat sofa with backrest, and two side table (in different heights). Sofa **D:** Three seat sofa with backrest (2/3 of the mattress length) and a armrest and low side table addition.



## **Elements**





Explore more