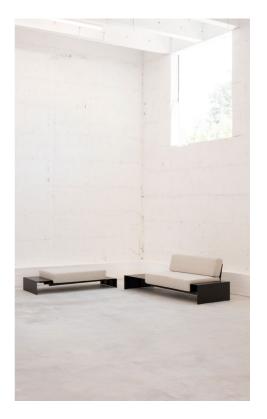

## **RIBBON**

SOFA

+972 (0)54 729 92 88 nachshon.workshop@gmail.com WWW.NACHSHONSTUDIO.COM

> Barzilai 12, Tel-Aviv Herzl 84, Haifa

The elegant and clean appearance of the *Ribbon* sofa is obtained through the minimalist steel frame, made with a continuous line of bent sheet of steel, on top of which padded cushions are placed (leather/fabric). You can assemble a customized unit by combining the different modules of the sofa and accessories according to your space and needs.

## Combinations (optional)

Sofa  ${\bf A}:$  Double seat sofa with armrest

and low side table additions.

Sofa B: Double seat sofa with backrest,

side table and armrest additions.

Sofa **C:** Three seat sofa with backrest, and two side table (in different heights). Sofa **D:** Three seat sofa with backrest (2/3 of the mattress length) and a armrest and low side table addition.