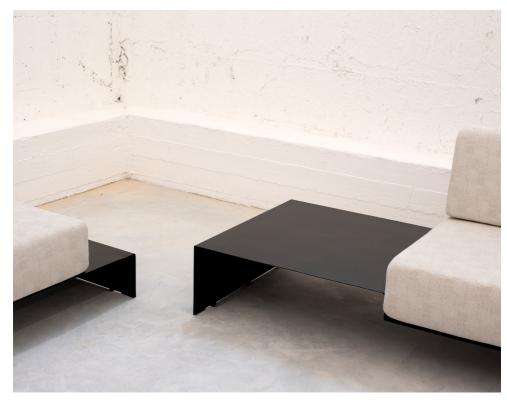

## Combinations (optional)

Sofa  ${\bf A}:$  Double seat sofa with armrest

and low side table additions.

Sofa B: Double seat sofa with backrest,

side table and armrest additions.

Sofa **C:** Three seat sofa with backrest, and two side table (in different heights). Sofa **D:** Three seat sofa with backrest (2/3 of the mattress length) and a armrest and low side table addition.