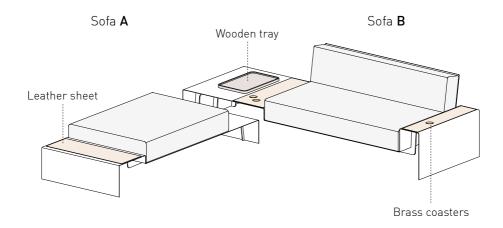

## Combinations (optional)

Sofa  ${\bf A}:$  Double seat sofa with armrest

and low side table additions.

Sofa B: Double seat sofa with backrest,

side table and armrest additions.

Sofa **C:** Three seat sofa with backrest, and two side table (in different heights). Sofa **D:** Three seat sofa with backrest (2/3 of the mattress length) and a armrest and low side table addition.