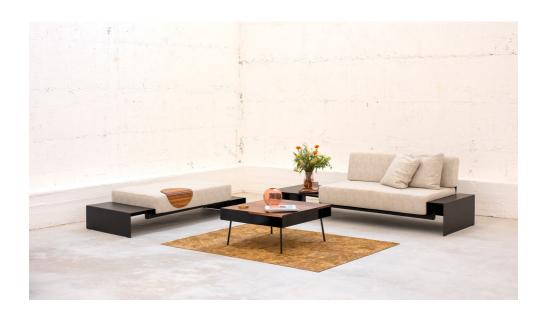

## **RIBBON**

SOFA

+972 (0)54 729 92 88 nachshon.workshop@gmail.com WWW.NACHSHONSTUDIO.COM

> Barzilai 12, Tel-Aviv Herzl 84, Haifa

The elegant and clean appearance of the *Ribbon* sofa is obtained through the minimalist steel frame, made with a continuous line of bent sheet of steel, on top of which padded cushions are placed (leather/fabric). You can assemble a customized unit by combining the different modules of the sofa and accessories according to your space and needs.

## Combinations (optional)

Sofa  ${\bf A}:$  Double seat sofa with armrest

and low side table additions.

Sofa B: Double seat sofa with backrest,

side table and armrest additions.

Sofa **C:** Three seat sofa with backrest, and two side table (in different heights). Sofa **D:** Three seat sofa with backrest (2/3 of the mattress length) and a armrest and low side table addition.