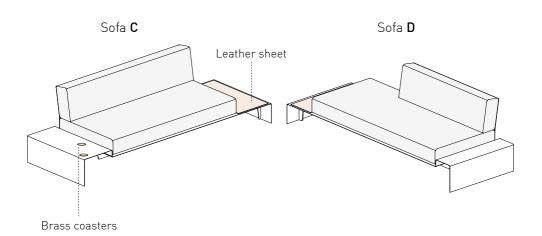

## Combinations (optional)

Sofa  ${\bf A}:$  Double seat sofa with armrest

and low side table additions.

Sofa B: Double seat sofa with backrest,

side table and armrest additions.

Sofa **C:** Three seat sofa with backrest, and two side table (in different heights). Sofa **D:** Three seat sofa with backrest (2/3 of the mattress length) and a armrest and low side table addition.