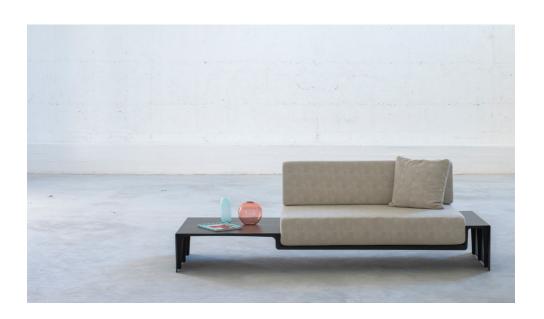

## **RIBBON**

SOFA

+972 (0)54 729 92 88 nachshon.workshop@gmail.com WWW.NACHSHONSTUDIO.COM

> Barzilai 12, Tel-Aviv Herzl 84, Haifa

The elegant and clean appearance of the *Ribbon* sofa is obtained through the minimalist steel frame, made with a continuous line of bent sheet of steel, on top of which padded cushions are placed (leather/fabric). You can assemble a customized unit by combining the different modules of the sofa and accessories according to your space and needs.

## Combinations (optional)

Sofa  ${\bf A}:$  Double seat sofa with armrest

and low side table additions.

Sofa B: Double seat sofa with backrest,

side table and armrest additions.

Sofa **C:** Three seat sofa with backrest, and two side table (in different heights). Sofa **D:** Three seat sofa with backrest (2/3 of the mattress length) and a armrest and low side table addition.