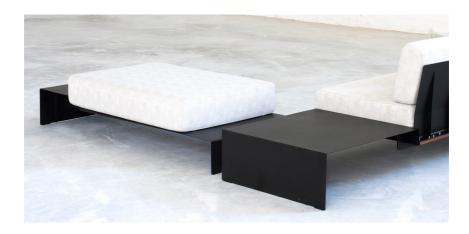

## **RIBBON**

SOFA

+972 (0)54 729 92 88 nachshon.workshop@gmail.com WWW.NACHSHONSTUDIO.COM

> Barzilai 12, Tel-Aviv Herzl 84, Haifa

The elegant and clean appearance of the *Ribbon* sofa is obtained through the minimalist steel frame, made with a continuous line of bent sheet of steel, on top of which padded cushions are placed (leather/fabric). You can assemble a customized unit by combining the different modules of the sofa and accessories according to your space and needs.

## Combinations (optional)

Sofa  ${\bf A}:$  Double seat sofa with armrest

and low side table additions.

Sofa B: Double seat sofa with backrest,

side table and armrest additions.

Sofa **C:** Three seat sofa with backrest, and two side table (in different heights). Sofa **D:** Three seat sofa with backrest (2/3 of the mattress length) and a armrest and low side table addition.