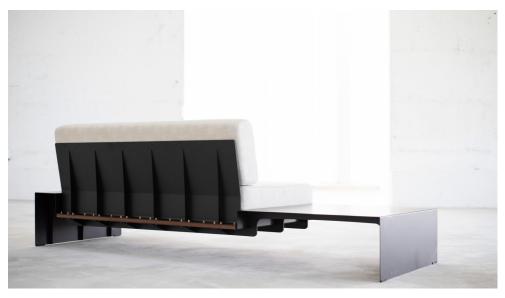

## **RIBBON**

SOFA

+972 (0)54 729 92 88 nachshon.workshop@gmail.com WWW.NACHSHONSTUDIO.COM

> Barzilai 12, Tel-Aviv Herzl 84, Haifa

The elegant and clean appearance of the *Ribbon* sofa is obtained through the minimalist steel frame, made with a continuous line of bent sheet of steel, on top of which padded cushions are placed (leather/fabric). You can assemble a customized unit by combining the different modules of the sofa and accessories according to your space and needs.