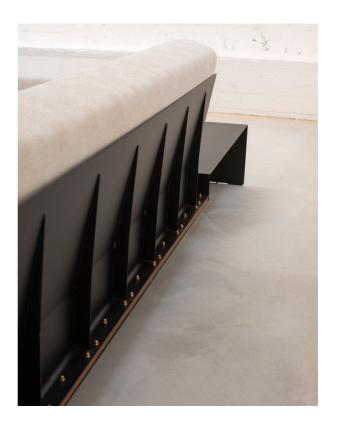

## **RIBBON**

SOFA

+972 (0)54 729 92 88 nachshon.workshop@gmail.com WWW.NACHSHONSTUDIO.COM

> Barzilai 12, Tel-Aviv Herzl 84, Haifa

The elegant and clean appearance of the *Ribbon* sofa is obtained through the minimalist steel frame, made with a continuous line of bent sheet of steel, on top of which padded cushions are placed (leather/fabric). You can assemble a customized unit by combining the different modules of the sofa and accessories according to your space and needs.