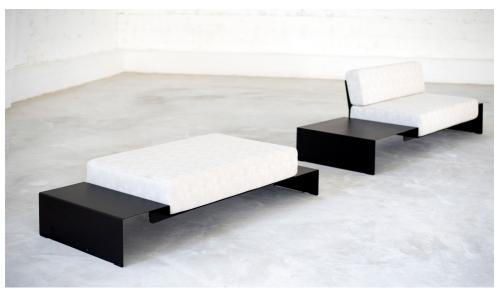

## **RIBBON**

SOFA

+972 (0)54 729 92 88 nachshon.workshop@gmail.com WWW.NACHSHONSTUDIO.COM

> Barzilai 12, Tel-Aviv Herzl 84, Haifa

The elegant and clean appearance of the *Ribbon* sofa is obtained through the minimalist steel frame, made with a continuous line of bent sheet of steel, on top of which padded cushions are placed (leather/fabric). You can assemble a customized unit by combining the different modules of the sofa and accessories according to your space and needs.

## Combinations (optional)

Sofa  ${\bf A}:$  Double seat sofa with armrest

and low side table additions.

Sofa B: Double seat sofa with backrest,

side table and armrest additions.

Sofa **C:** Three seat sofa with backrest, and two side table (in different heights). Sofa **D:** Three seat sofa with backrest (2/3 of the mattress length) and a armrest and low side table addition.