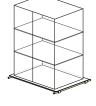

Wine bottle Rack (Leather)

Book display shelf (Steel)

Glass Box

Wooden Box with sliding doors (steel sides)

Wooden Box with drawers (steel sides)

Explore more

Copyright © 2023 NACHSHON. All rights reserved for all text, layout and images.