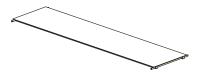

Small Shelf (Steel and Brass)

Large Shelf (Steel and Brass)

Wine glasses shelf (Steel)

Division element (leather/steel/wood)

Wooden Box with sliding doors

Medium Shelf (Steel and Brass)

Magazine Rack (Leather)