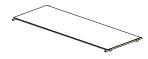

Small Shelf (Steel and Brass)

Large Shelf (Steel and Brass)

Wine glasses shelf (Steel)

Division element (leather/steel/wood)

Wooden Box with sliding doors

Medium Shelf (Steel and Brass)

Magazine Rack (Leather)