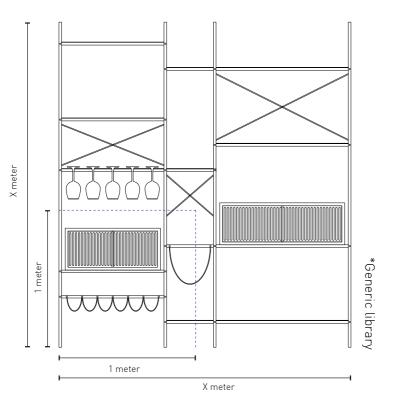

## Average price per 1 sqm: 7,500 ILS

The final price is determined according to the finishing details, finishing materials and final dimensions.

Fixed elements:

- Brass and Steel joint: The steel profile can be made from 18\*18 or 16\*16 mm thick rods, with Epoxy powder coating finish (RAL colors).
- Brass rod 10 & 6 mm thick.
- 2 mm thick steel shelf with Epoxy powder coating finish.

Optional additional elements:

- Wine glasses shelf
- Wooden box with a sliding door
- Glass box with inner shelves
- Leather rack for wine bottles
- Leather rack for magazines
- Wide leather rack for a blanket
- Home office desktop made of steel or wooden top
- Bench with leather/fabric cushion
- Coat and bags rack
- Book display shelf
- Division elements from Leather/wood/steel

Small Shelf (Steel and Brass)

Large Shelf (Steel and Brass)

Wine glasses shelf (Steel)

Division element (leather/steel/wood)

Wooden Box with sliding doors

Medium Shelf (Steel and Brass)

Magazine Rack (Leather)