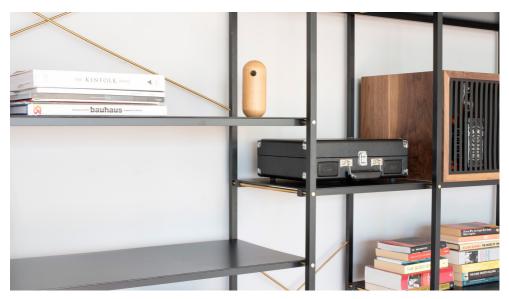

The system is custom made and can be adapted and designed for each customer according to their needs.

Additional elements can be added to the system such as wooden boxes, shelves for wine glasses, a bench, a desk, leather hangers for wine bottles and more.

Optional additional elements:

- Wine glasses shelf
- Wooden box with a sliding door
- Glass box with inner shelves
- Leather rack for wine bottles
- Leather rack for magazines
- Wide leather rack for a blanket
- Home office desktop made of steel or wooden top
- Bench with leather/fabric cushion
- Coat and bags rack
- Book display shelf
- Division elements from Leather/wood/steel