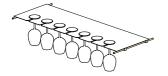

Small Shelf (Steel and Brass)

Large Shelf (Steel and Brass)

Wine glasses shelf (Steel)

Division element (leather/steel/wood)

Wooden Box with sliding doors

Medium Shelf (Steel and Brass)

Magazine Rack (Leather)