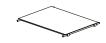

Small Shelf (Steel and Brass)

Large Shelf (Steel and Brass)

Wine glasses shelf (Steel)

Division element (leather/steel/wood)

Wooden Box with sliding doors

Medium Shelf (Steel and Brass)

Magazine Rack (Leather)