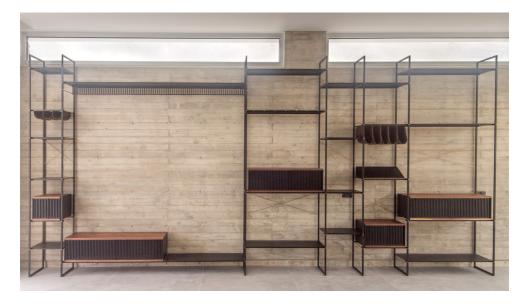

This double page spread presents some of the simulations and designs we have made for our clients over the years.

Optional additional elements:

- Wine glasses shelf
- Wooden box with a sliding door
- Glass box with inner shelves
- Leather rack for wine bottles
- Leather rack for magazines
- Wide leather rack for a blanket
- Home office desktop made of steel or wooden top
- Bench with leather/fabric cushion
- Coat and bags rack
- Book display shelf
- Division elements from Leather/wood/steel