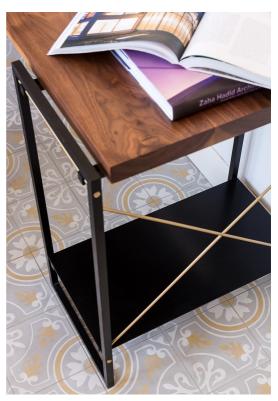

## **EXPO** SHELVING SYSTEM

+972 (0)54 729 92 88 nachshon.workshop@gmail.com WWW.NACHSHONSTUDIO.COM

> Barzilai 12, Tel-Aviv Herzl 84, Haifa

*EXPO* is a versatile shelving system with a unique design based on a connecting detail of a brass rod and a steel profile. The system includes 2 mm thick steel shelves and X-shaped brass rods in the back.

## Average price per 1 sqm: 7,500 ILS

The final price is determined according to the finishing details, finishing materials and final dimensions.

Fixed elements:

- Brass and Steel joint: The steel profile can be made from 18\*18 or 16\*16 mm thick rods, with Epoxy powder coating finish (RAL colors).
- Brass rod 10 & 6 mm thick.
- 2 mm thick steel shelf with Epoxy powder coating finish.