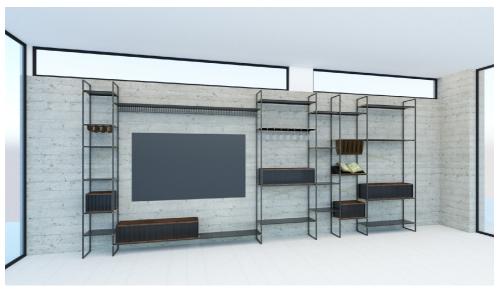

This double page spread presents some of the simulations and designs we have made for our clients over the years.

Optional additional elements:

- Wine glasses shelf
- Wooden box with a sliding door
- Glass box with inner shelves
- Leather rack for wine bottles
- Leather rack for magazines
- Wide leather rack for a blanket
- Home office desktop made of steel or wooden top
- Bench with leather/fabric cushion
- Coat and bags rack
- Book display shelf
- Division elements from Leather/wood/steel

Small Shelf (Steel and Brass)

Large Shelf (Steel and Brass)

Wine glasses shelf (Steel)

Division element (leather/steel/wood)

Wooden Box with sliding doors

Medium Shelf (Steel and Brass)

Magazine Rack (Leather)