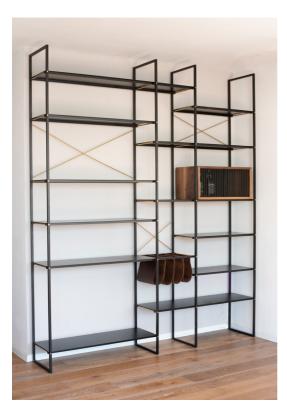

## **EXPO** SHELVING SYSTEM

+972 (0)54 729 92 88 nachshon.workshop@gmail.com WWW.NACHSHONSTUDIO.COM

> Barzilai 12, Tel-Aviv Herzl 84, Haifa

*EXPO* is a versatile shelving system with a unique design based on a connecting detail of a brass rod and a steel profile. The system includes 2 mm thick steel shelves and X-shaped brass rods in the back.

The system is custom made and can be adapted and designed for each customer according to their needs.

Additional elements can be added to the system such as wooden boxes, shelves for wine glasses, a bench, a desk, leather hangers for wine bottles and more.

This double page spread presents some of the simulations and designs we have made for our clients over the years.