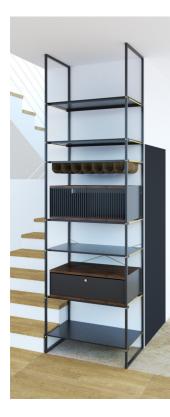

This double page spread presents some of the simulations and designs we have made for our clients over the years.

Optional additional elements:

- Wine glasses shelf
- Wooden box with a sliding door
- Glass box with inner shelves
- Leather rack for wine bottles
- Leather rack for magazines
- Wide leather rack for a blanket
- Home office desktop made of steel or wooden top
- Bench with leather/fabric cushion
- Coat and bags rack
- Book display shelf
- Division elements from Leather/wood/steel

Small Shelf (Steel and Brass)

Large Shelf (Steel and Brass)

Wine glasses shelf (Steel)

Division element (leather/steel/wood)

Wooden Box with sliding doors

Medium Shelf (Steel and Brass)

Magazine Rack (Leather)