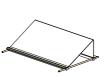

Small Shelf (Steel and Brass)

Large Shelf (Steel and Brass)

Wine glasses shelf (Steel)

Division element (leather/steel/wood)

Wooden Box with sliding doors

Medium Shelf (Steel and Brass)

Magazine Rack (Leather)