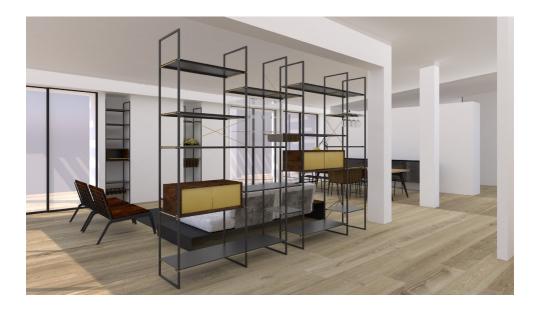

The system is custom made and can be adapted and designed for each customer according to their needs.

Additional elements can be added to the system such as wooden boxes, shelves for wine glasses, a bench, a desk, leather hangers for wine bottles and more.

This double page spread presents some of the simulations and designs we have made for our clients over the years.