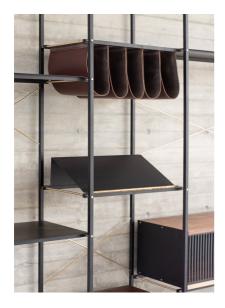

Optional additional elements:

- Wine glasses shelf
- Wooden box with a sliding door
- Glass box with inner shelves
- Leather rack for wine bottles
- Leather rack for magazines
- Wide leather rack for a blanket
- Home office desktop made of steel or wooden top
- Bench with leather/fabric cushion
- Coat and bags rack
- Book display shelf
- Division elements from Leather/wood/steel

Small Shelf (Steel and Brass)

Large Shelf (Steel and Brass)

Wine glasses shelf (Steel)

Division element (leather/steel/wood)

Wooden Box with sliding doors

Medium Shelf (Steel and Brass)

Magazine Rack (Leather)

Wine bottle Rack (Leather)

Book display shelf (Steel)

Glass Box

Wooden Box with sliding doors (steel sides)

Wooden Box with drawers (steel sides)

Explore more

Copyright © 2023 NACHSHON. All rights reserved for all text, layout and images.