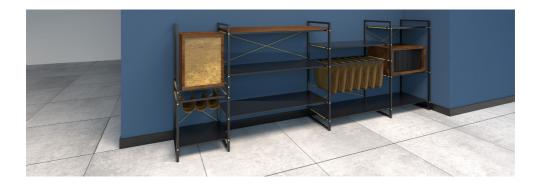

The system is custom made and can be adapted and designed for each customer according to their needs.

Additional elements can be added to the system such as wooden boxes, shelves for wine glasses, a bench, a desk, leather hangers for wine bottles and more.

Optional additional elements:

- Wine glasses shelf
- Wooden box with a sliding door
- Glass box with inner shelves
- Leather rack for wine bottles
- Leather rack for magazines
- Wide leather rack for a blanket
- Home office desktop made of steel or wooden top
- Bench with leather/fabric cushion
- Coat and bags rack
- Book display shelf
- Division elements from Leather/wood/steel