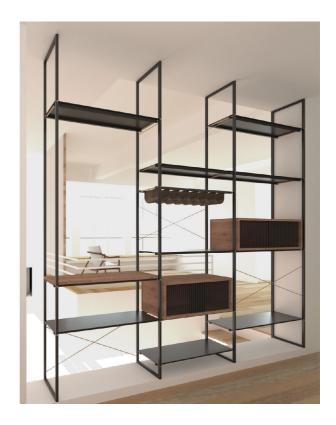

This double page spread presents some of the simulations and designs we have made for our clients over the years.

Optional additional elements:

- Wine glasses shelf
- Wooden box with a sliding door
- Glass box with inner shelves
- Leather rack for wine bottles
- Leather rack for magazines
- Wide leather rack for a blanket
- Home office desktop made of steel or wooden top
- Bench with leather/fabric cushion
- Coat and bags rack
- Book display shelf
- Division elements from Leather/wood/steel

Small Shelf (Steel and Brass)

Large Shelf (Steel and Brass)

Wine glasses shelf (Steel)

Division element (leather/steel/wood)

Wooden Box with sliding doors

Medium Shelf (Steel and Brass)

Magazine Rack (Leather)