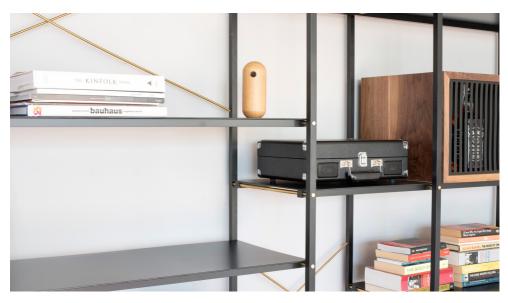

## Optional additional elements:

- Wine glasses shelf
- Wooden box with a sliding door
- Glass box with inner shelves
- Leather rack for wine bottles
- Leather rack for magazines
- Wide leather rack for a blanket
- Home office desktop made of steel or wooden top
- Bench with leather/fabric cushion
- Coat and bags rack
- Book display shelf
- Division elements from Leather/wood/steel/brass

Large Shelf (Steel and Brass)

Steel Box with Hinged doors (wood/brass/glass/steel)

Medium Shelf (Steel and Brass)

Glass Box

Small Shelf (Steel and Brass)

Wooden Box with drawers (steel sides)

Wooden Box with Hinged/Sliding doors

Wooden Box with Hinged/Sliding doors (steel sides)

Book display shelf (Steel)

Wine glasses shelf (Steel)

Magazine Rack (Leather)

Wine bottle Rack (Leather)

Division element (leather/steel/wood)

Brass Dividers for records, books, and magazines