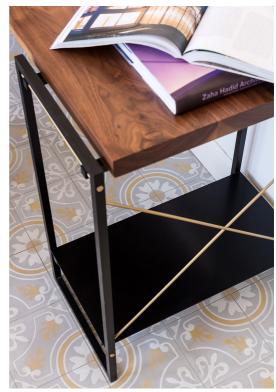

## **EXPO**SHELVING SYSTEM

**EXPO** is a versatile shelving system with a unique design based on a connecting detail of a brass rod and a steel profile. The system includes 2 mm thick steel shelves and X-shaped brass rods in the back.

## Fixed elements:

- Brass and Steel joint: The steel profile can be made from 18\*18 or 16\*16 mm thick rods, with Epoxy powder coating finish (RAL colors).
- Brass rod 10 & 6 mm thick.
- 2 mm thick steel shelf with Epoxy powder coating finish.