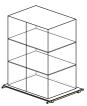

## **EXPO**SHELVING SYSTEM

**EXPO** is a versatile shelving system with a unique design based on a connecting detail of a brass rod and a steel profile. The system includes 2 mm thick steel shelves and X-shaped brass rods in the back.

## Fixed elements:

- Brass and Steel joint: The steel profile can be made from 18\*18 or 16\*16 mm thick rods, with Epoxy powder coating finish (RAL colors).
- Brass rod 10 & 6 mm thick.
- 2 mm thick steel shelf with Epoxy powder coating finish.