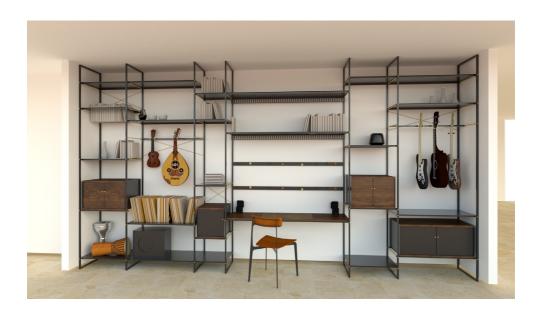

The system is custom made and can be adapted and designed for each customer according to their needs.

Additional elements can be added to the system such as wooden boxes, shelves for wine glasses, a bench, a desk, leather hangers for wine bottles and more.

This double page spread presents some of the simulations and designs we have made for our clients over the years.

## Optional additional elements:

- Wine glasses shelf
- Wooden box with a sliding door
- Glass box with inner shelves
- Leather rack for wine bottles
- Leather rack for magazines
- Wide leather rack for a blanket
- Home office desktop made of steel or wooden top
- Bench with leather/fabric cushion
- Coat and bags rack
- Book display shelf
- Division elements from Leather/wood/steel/brass