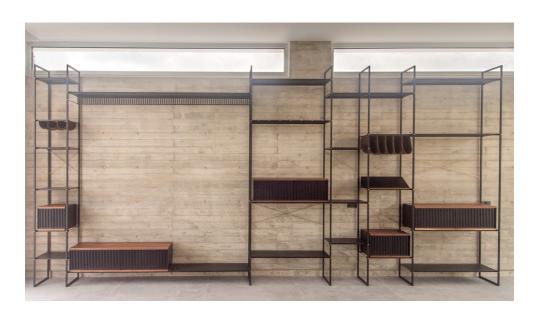

This double page spread presents some of the simulations and designs we have made for our clients over the years.

## Optional additional elements:

- Wine glasses shelf
- Wooden box with a sliding door
- Glass box with inner shelves
- Leather rack for wine bottles
- Leather rack for magazines
- Wide leather rack for a blanket
- Home office desktop made of steel or wooden top
- Bench with leather/fabric cushion
- Coat and bags rack
- Book display shelf
- Division elements from Leather/wood/steel/brass

Large Shelf (Steel and Brass)

Steel Box with Hinged doors (wood/brass/glass/steel)

Medium Shelf (Steel and Brass)

Glass Box

Small Shelf (Steel and Brass)

Wooden Box with drawers (steel sides)

Wooden Box with Hinged/Sliding doors

Wooden Box with Hinged/Sliding doors (steel sides)

Book display shelf (Steel)

Wine glasses shelf (Steel)

Magazine Rack (Leather)

Wine bottle Rack (Leather)

Division element (leather/steel/wood)

Brass Dividers for records, books, and magazines