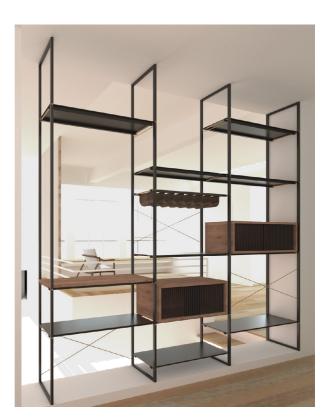

## **EXPO**SHELVING SYSTEM

**EXPO** is a versatile shelving system with a unique design based on a connecting detail of a brass rod and a steel profile. The system includes 2 mm thick steel shelves and X-shaped brass rods in the back.

The system is custom made and can be adapted and designed for each customer according to their needs.

Additional elements can be added to the system such as wooden boxes, shelves for wine glasses, a bench, a desk, leather hangers for wine bottles and more.

This double page spread presents some of the simulations and designs we have made for our clients over the years.