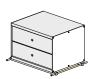

Large Shelf (Steel and Brass)

Steel Box with Hinged doors (wood/brass/glass/steel)

Medium Shelf (Steel and Brass)

Glass Box

Small Shelf (Steel and Brass)

Wooden Box with drawers (steel sides)

Wooden Box with Hinged/Sliding doors

Wooden Box with Hinged/Sliding doors (steel sides)

Book display shelf (Steel)

Wine glasses shelf (Steel)

Magazine Rack (Leather)

Wine bottle Rack (Leather)

Division element (leather/steel/wood)

Brass Dividers for records, books, and magazines