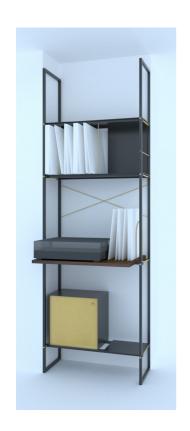

## Optional additional elements:

- Wine glasses shelf
- Wooden box with a sliding door
- Glass box with inner shelves
- Leather rack for wine bottles
- Leather rack for magazines
- Wide leather rack for a blanket
- Home office desktop made of steel or wooden top
- Bench with leather/fabric cushion
- Coat and bags rack
- Book display shelf
- Division elements from Leather/wood/steel/brass

Large Shelf (Steel and Brass)

Steel Box with Hinged doors (wood/brass/glass/steel)

Medium Shelf (Steel and Brass)

Glass Box

Small Shelf (Steel and Brass)

Wooden Box with drawers (steel sides)

Wooden Box with Hinged/Sliding doors

Wooden Box with Hinged/Sliding doors (steel sides)

Book display shelf (Steel)

Wine glasses shelf (Steel)

Magazine Rack (Leather)

Wine bottle Rack (Leather)

Division element (leather/steel/wood)

Brass Dividers for records, books, and magazines