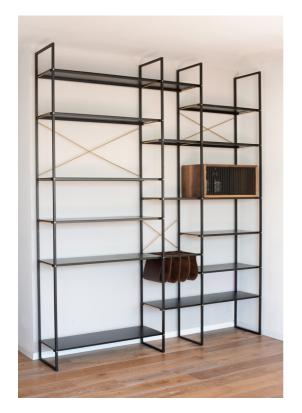

## **EXPO**SHELVING SYSTEM

**EXPO** is a versatile shelving system with a unique design based on a connecting detail of a brass rod and a steel profile. The system includes 2 mm thick steel shelves and X-shaped brass rods in the back.

The system is custom made and can be adapted and designed for each customer according to their needs.

Additional elements can be added to the system such as wooden boxes, shelves for wine glasses, a bench, a desk, leather hangers for wine bottles and more.

## Fixed elements:

- Brass and Steel joint: The steel profile can be made from 18\*18 or 16\*16 mm thick rods, with Epoxy powder coating finish (RAL colors).
- Brass rod 10 & 6 mm thick.
- 2 mm thick steel shelf with Epoxy powder coating finish.

## Optional additional elements:

- Wine glasses shelf
- Wooden box with a sliding door
- Glass box with inner shelves
- Leather rack for wine bottles
- Leather rack for magazines
- Wide leather rack for a blanket
- Home office desktop made of steel or wooden top
- Bench with leather/fabric cushion
- Coat and bags rack
- Book display shelf
- Division elements from Leather/wood/steel/brass