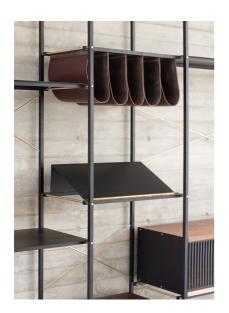

## Optional additional elements:

- Wine glasses shelf
- Wooden box with a sliding door
- Glass box with inner shelves
- Leather rack for wine bottles
- Leather rack for magazines
- Wide leather rack for a blanket
- Home office desktop made of steel or wooden top
- Bench with leather/fabric cushion
- Coat and bags rack
- Book display shelf
- Division elements from Leather/wood/steel/brass

Large Shelf (Steel and Brass)

Steel Box with Hinged doors (wood/brass/glass/steel)

Medium Shelf (Steel and Brass)

Glass Box

Small Shelf (Steel and Brass)

Wooden Box with drawers (steel sides)

Wooden Box with Hinged/Sliding doors

Wooden Box with Hinged/Sliding doors (steel sides)

Book display shelf (Steel)

Wine glasses shelf (Steel)

Magazine Rack (Leather)

Wine bottle Rack (Leather)

Division element (leather/steel/wood)

Brass Dividers for records, books, and magazines