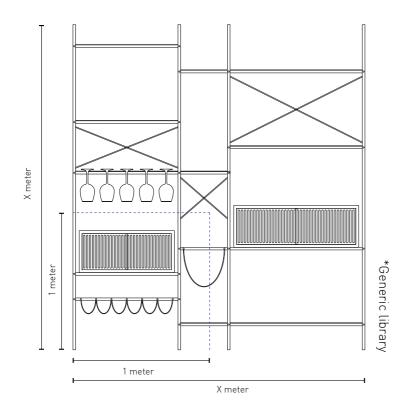

## Fixed elements:

- Brass and Steel joint: The steel profile can be made from 18\*18 or 16\*16 mm thick rods, with Epoxy powder coating finish (RAL colors).
- Brass rod 10 & 6 mm thick.
- 2 mm thick steel shelf with Epoxy powder coating finish.

## Optional additional elements:

- Wine glasses shelf
- Wooden box with a sliding door
- Glass box with inner shelves
- Leather rack for wine bottles
- Leather rack for magazines
- Wide leather rack for a blanket
- Home office desktop made of steel or wooden top
- Bench with leather/fabric cushion
- Coat and bags rack
- Book display shelf
- Division elements from Leather/wood/steel/brass