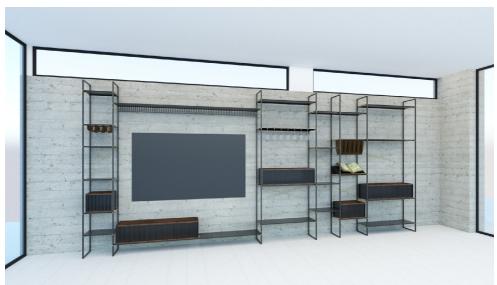

## **EXPO**SHELVING SYSTEM

**EXPO** is a versatile shelving system with a unique design based on a connecting detail of a brass rod and a steel profile. The system includes 2 mm thick steel shelves and X-shaped brass rods in the back.

The system is custom made and can be adapted and designed for each customer according to their needs.

Additional elements can be added to the system such as wooden boxes, shelves for wine glasses, a bench, a desk, leather hangers for wine bottles and more.

This double page spread presents some of the simulations and designs we have made for our clients over the years.